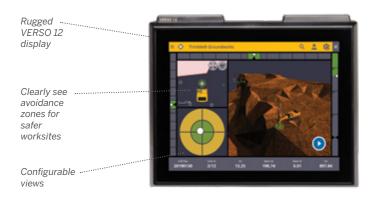

Easy to use, intuitive interface

Modern, colorful graphics

## How It Works

Trimble Groundworks comes complete with reliable hardware certified tough enough to withstand the shock and vibration of drilling machines, and easy-to-understand software.