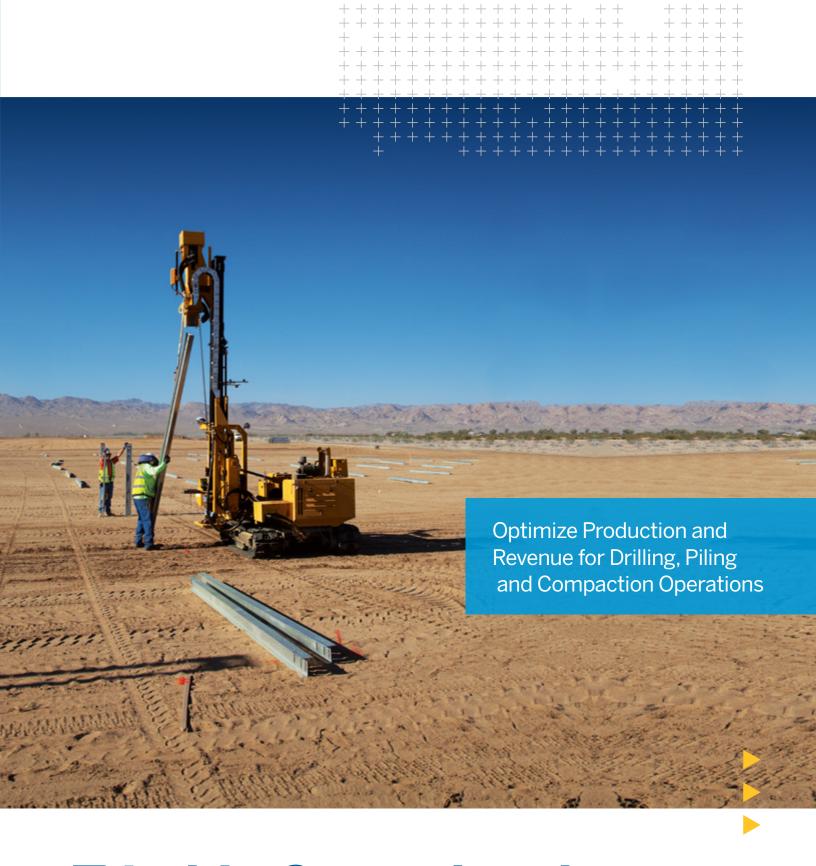

# **Trimble Groundworks Machine Control System**

Trimble Groundworks can enhance worksite safety, accuracy and the efficiency of your drilling, piling or compaction operations.

All day, every day, in any weather.

Realize maximum production and revenue with the Trimble® Groundworks Machine Control System—an aftermarket, land-based, 2D/3D drilling and piling system for the mixed fleet operator.

- Stakeless navigation and minimal layout reduces workload, rework and errors
- Improve site safety with avoidance zone alerts to reduce the need for personnel near machines
- Auto Stop drills only to the defined elevation
- 2D workflows to keep working in the event of a loss of GNSS signal
- In-field drill plan and quality/production reports
- Limit operator fatigue by reducing paperwork
- Very high accuracy and precision using RTK positioning, accurate to 0.02'
- Greater flexibility for navigation to inclined or vertical holes from any direction
- Log as-built data during operation to keep track of projects
- ► Require fewer site visits with optional Wi-FI® or cellular data-sync back to the office
- Optimize drill plans for better fragmentation