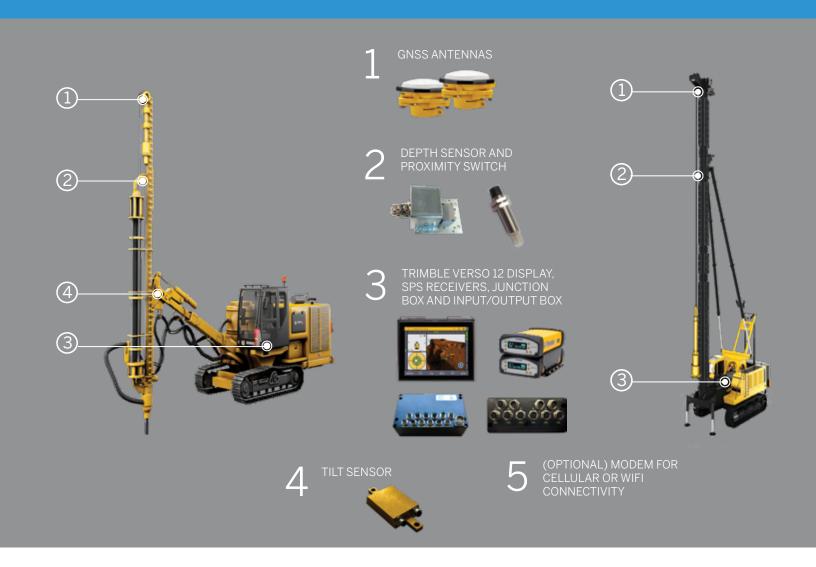

## How It Works

Trimble Groundworks comes complete with reliable hardware certified tough enough to withstand the shock and vibration of drilling machines, and easy-to-understand software.