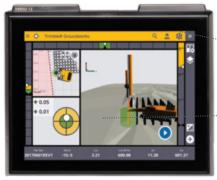

Easy to use, intuitive interface

Modern, colorful graphics

## How It Works

Trimble Groundworks comes complete with reliable hardware certified tough enough to withstand the shock and vibration of drilling machines, and easy-to-understand software.