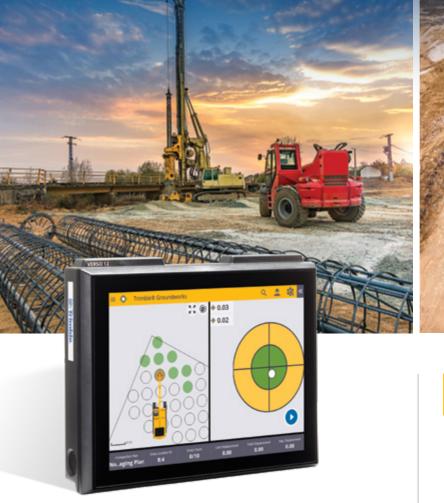

## How It Works

Trimble Groundworks comes complete with reliable hardware certified tough enough to withstand the shock and vibration of drilling machines, and easy-to-understand software.

Easy to use, intuitive interface

Modern, colorful graphics