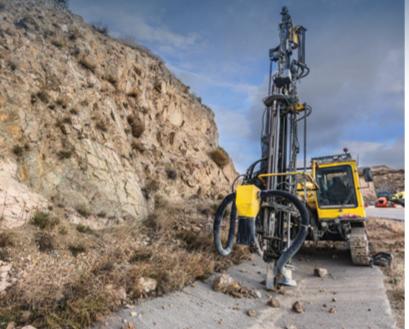

## **APPLICATIONS**

- Drilling
- Piling
- Solar farm construction
- Blast hole drilling
- Structural piling
- Wick drain installation
- Continuous flight augering (CFA)/auger cast piling
- Anchor/monopile drilling
- Dynamic compaction

## How It Works

Trimble Groundworks comes complete with reliable hardware certified tough enough to withstand the shock and vibration of drilling machines, and easy-to-understand software.