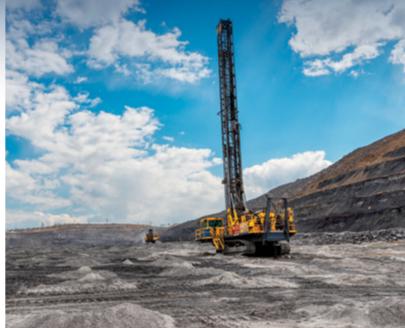

## **APPLICATIONS**

- Drilling
- Piling
- Solar farm construction
- Blast hole drilling
- Structural piling
- Wick drain installation
- Continuous flight augering (CFA)/auger cast piling
- Anchor/monopile drilling
- Dynamic compaction

## How It Works

Trimble Groundworks comes complete with reliable hardware certified tough enough to withstand the shock and vibration of drilling machines, and easy-to-understand software.